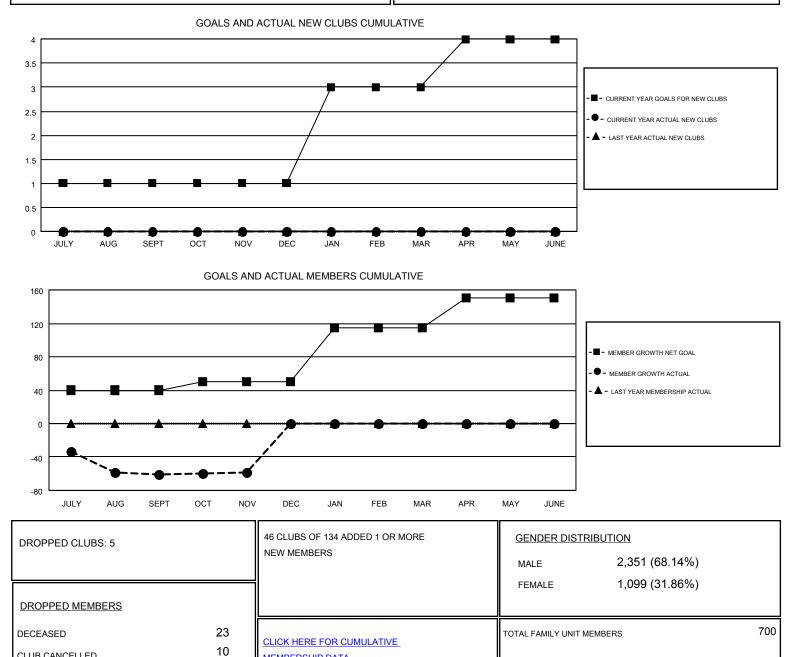

## CARLTON LLOYD GMT

GMT CA 1

Results as of: 11/30/2018

| Clubs                 |               |           |               | Members<br>RESULTS FOR 2018-2019 |                           |                         |                                                    |
|-----------------------|---------------|-----------|---------------|----------------------------------|---------------------------|-------------------------|----------------------------------------------------|
| RESULTS FOR 2018-2019 |               |           |               |                                  |                           |                         |                                                    |
| QUARTER               | NEW CLUB GOAL | NEW CLUBS | DROPPED CLUBS | QUARTER                          | MEMBER GROWTH NET<br>GOAL | MEMBER GROWTH<br>ACTUAL | DROPPED<br>MEMBERS ACTUAL<br>(including transfers) |
| JULY/AUG/SEPT         | 1             | 0         | 5             | JULY/AUG/SEPT                    | 40                        | 54                      | 109                                                |
| OCT/NOV/DEC           | 0             | 0         | 0             | OCT/NOV/DEC                      | 10                        | 62                      | 56                                                 |
| JAN/FEB/MAR           | 2             | 0         | 0             | JAN/FEB/MAR                      | 65                        | 0                       | 0                                                  |
| APR/MAY/JUNE          | 1             | 0         | 0             | APR/MAY/JUNE                     | 35                        | 0                       | 0                                                  |